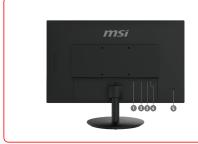

# **CONNECTIONS**

- 1. 1x HDMI(1.4b)
- 2. 1x D-Sub (VGA)
- 3. 1x Line-in
- 4. 1x Headphone-out
- 5. 1x Kensington Lock