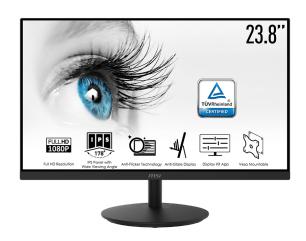

# PRO MP242

BE YOUR WINDOW TO THE WORLD

## **SPECIFICATIONS**

| PANEL SIZE                   | 23.8"                                                                                                                                                                         |
|------------------------------|-------------------------------------------------------------------------------------------------------------------------------------------------------------------------------|
| PANEL RESOLUTION             | 1920 x 1080 (Full HD)                                                                                                                                                         |
| REFRESH RATE                 | 75Hz                                                                                                                                                                          |
| RESPONSE TIME                | 5ms                                                                                                                                                                           |
| PANEL TYPE                   | IPS                                                                                                                                                                           |
| BRIGHTNESS (NITS)            | 250 cd/m2                                                                                                                                                                     |
| VIEWING ANGLE                | 178°(H) / 178°(V)                                                                                                                                                             |
| ASPECT RATIO                 | 16:9                                                                                                                                                                          |
| CURVATURE                    | Flat                                                                                                                                                                          |
| CONTRAST RATIO               | 1000:1 (TYP)                                                                                                                                                                  |
| sRGB                         | 99.1% (CIE 1976)                                                                                                                                                              |
| ACTIVE DISPLAY AREA (MM)     | 527.04(H) x 296.46(V)                                                                                                                                                         |
| PIXEL PITCH (H X V)          | 0.2745(H) x 0.2745(V)                                                                                                                                                         |
| SURFACE TREATMENT            | Anti-glare                                                                                                                                                                    |
| DISPLAY COLORS               | 16.7M                                                                                                                                                                         |
| COLOR BIT                    | 6 bits + FRC                                                                                                                                                                  |
| KENSINGTON LOCK              | Yes                                                                                                                                                                           |
| I/O PORTS                    | 1x HDMI (1.4)<br>1x D-Sub (VGA)<br>1x Line-in<br>1x Headphone-out                                                                                                             |
| SPEAKER                      | 2x 2W                                                                                                                                                                         |
| VESA MOUNTING                | 100 x 100 mm                                                                                                                                                                  |
| POWER TYPE                   | Internal Power                                                                                                                                                                |
| POWER INPUT                  | 100~240V, 50~60Hz                                                                                                                                                             |
| ADJUSTMENT (TILT)            | -5° ~ 23°                                                                                                                                                                     |
| DIMENSION (W X H X D)        | 539.5 x 405.9 x 219.7 mm<br>(21.24 x 15.98 x 8.65 inch)                                                                                                                       |
| CARTON DIMENSION (W X H X D) | 620 x 400 x149 mm<br>(24.40 x 15.75 x 5.87 inch)                                                                                                                              |
| WEIGHT (NW / GW)             | 3.9kg (8.60lbs) / 5.5kg (12.13lbs)                                                                                                                                            |
| Compatibility                | PC, Mac, PS5 <sup>™</sup> , PS4 <sup>™</sup> , Xbox, Mobile,<br>Notebook<br>* All trademarks and the registered<br>trademarks are the property of their<br>respective owners. |
| Note                         | HDMI: 1920 x 1080 (Up to 75Hz)  D-Sub: 1920 x 1080 (Up to 60Hz)                                                                                                               |