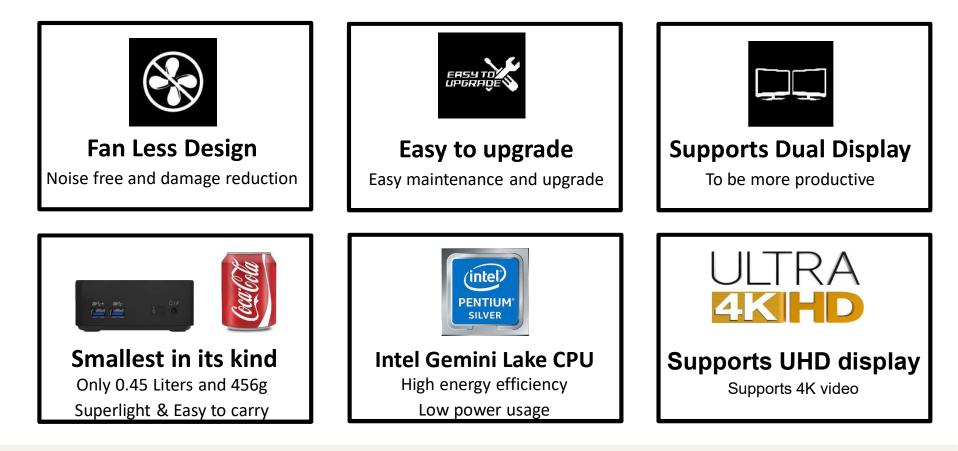

## Cubi N 8GL

Fanless Design

Super Charger

Matrix Display

Small Size

Easy To Upgrade

ULTRA 4KHD

HDMI