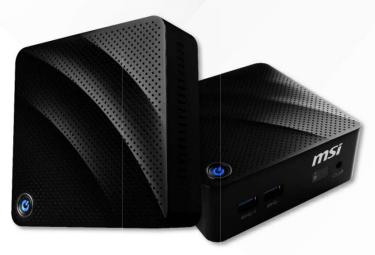

## Cubi N 8GL

Fanless Design

Super Charger

Matrix Display

Small Size

Easy To Upgrade

ULTRA 4KHD

HDMI

#### Basic specifications

- Intel <sup>®</sup> Gemini Lake Series Processor
- Intel<sup>®</sup> UHD 600 Series Graphics
- DDR4 2400 MHz SO-DIMM x1, Max.8GB
- Supports M.2 2280 PCI-e / SATA auto switch SSD (SKU1) or 2.5" HDD / SSD (SKU2)
- Intel 9461 802.11AC (M.2 2230) with BT5 Combo Card

### I/O ports

- 4x USB3.1 Gen 1 Type A (one supports super charger function )
- 1x VGA out
- 1x HDMI out
- 1x Speaker / Mic in
- 1x RJ45