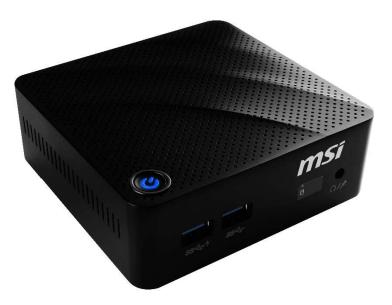

### I/O ports

- 4x USB3.1 Gen 1 Type A (one supports super charger function )
- 1x VGA out
- 1x HDMI out
- 1x Speaker / Mic in
- 1x RJ45