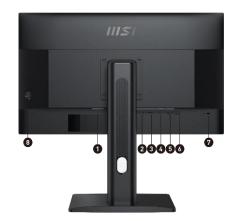

### Mini-PC Mountable

The mini PC can be conveniently mounted behind the monitor, keeping your desk clutter-free and organized

- 1x AC-in
- 1x DisplayPort 1.2a
- 1x HDMI<sup>TM</sup> 1.4b (FHD@100Hz)
- 1x D-Sub (VGA)
- 1x Line-in
- 6. 1x Headphone-out
- 7. 1x Kensington Lock
- 5-way Navigator