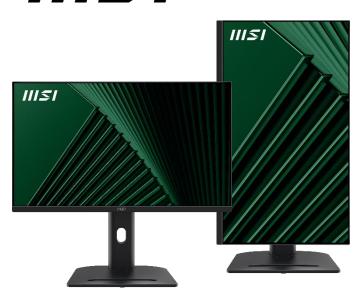

# PRO MP275PG

## Business & Productivity Monitor

#### 27" Screen Size

View your applications, spreadsheets and more with a perfect 27 inches screen and experience a breathtaking screen that comes with Full HD resolution