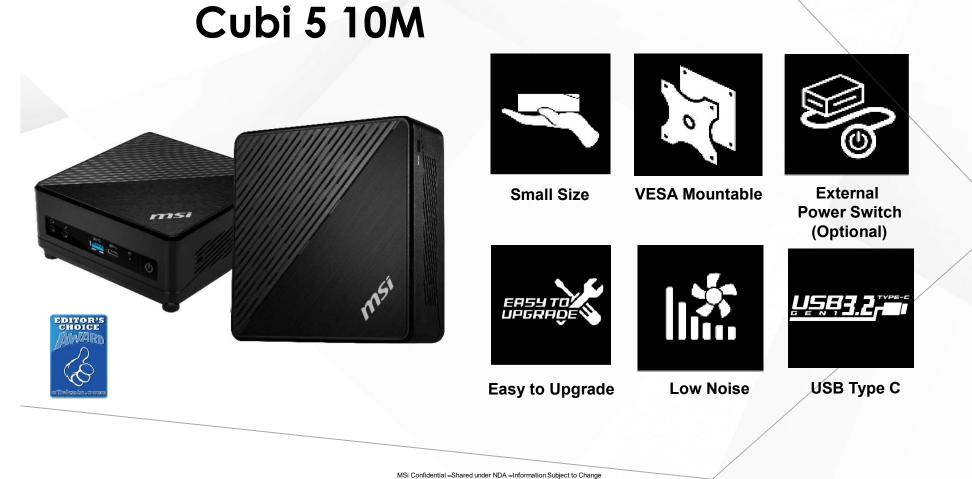

# Support External Power Switch **MSí**° **MS**ĩ<sup>°</sup> msi ٢ Support External Power Switch \*power switch cable is not included. \*Barebone model does not include external power switch.