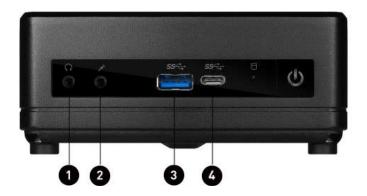

### I/O Connection

- 1. 1x Headphone-out
- 2. 1x Mic-in
- 3. 1x USB 3.2 Gen 1 Type A
- 4. 1x USB 3.2 Gen 1 Type C

----

0

**MS**í

- 5. 1x DP (1.2) / 1x HDMI (1.4)
- 6. 1x RJ45
- 7. 2x USB 3.2 Gen 1 Type A
- 8. 2x USB 2.0