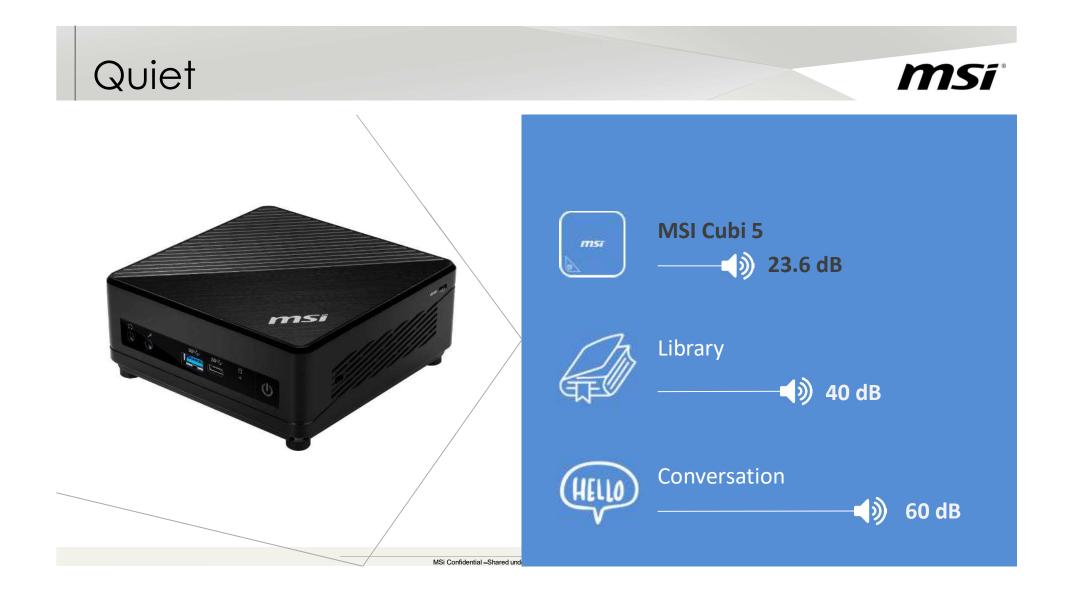

**MS**í

## Palm Size







# Support External Power Switch **MSí**° **MS**ĩ<sup>°</sup> msi ٢ Support External Power Switch \*power switch cable is not included. \*Barebone model does not include external power switch.



## Reversible USB Gen1 Type-C Port



**MS**í<sup>®</sup>



### I/O Connection



- 1. 1x Headphone-out
- 2. 1x Mic-in
- 3. 1x USB 3.2 Gen 1 Type A
- 4. 1x USB 3.2 Gen 1 Type C



----

0

**MS**í

- 5. 1x DP (1.2) / 1x HDMI (1.4)
- 6. 1x RJ45
- 7. 2x USB 3.2 Gen 1 Type A
- 8. 2x USB 2.0

#### Specification

# Cubi 5 10M

| _                     |                                                                                                                                                                   |
|-----------------------|-------------------------------------------------------------------------------------------------------------------------------------------------------------------|
| Processor             | Intel® Core™ i7-10510U /Core™ i5-10210U/Core™ i3-10110U processor