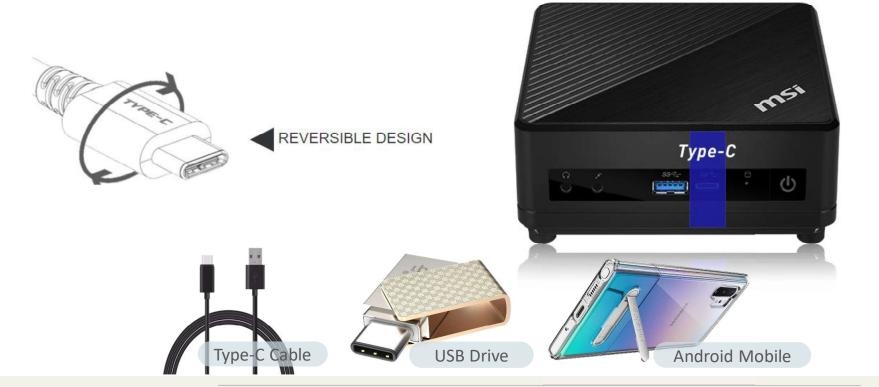

**MS**í

## Palm Size







# Support External Power Switch **MSí**° **MS**ĩ<sup>°</sup> msi ٢ Support External Power Switch \*power switch cable is not included. \*Barebone model does not include external power switch.



## Reversible USB Gen1 Type-C Port



**MS**í<sup>®</sup>



### I/O Connection



- 1. 1x Headphone-out
- 2. 1x Mic-in
- 3. 1x USB 3.2 Gen 1 Type A
- 4. 1x USB 3.2 Gen 1 Type C



----

0

**MS**í

- 5. 1x DP (1.2) / 1x HDMI (1.4)
- 6. 1x RJ45
- 7. 2x USB 3.2 Gen 1 Type A
- 8. 2x USB 2.0

#### Specification

# Cubi 5 10M

| _                     |                                                                                                                                                                   |
|-----------------------|-------------------------------------------------------------------------------------------------------------------------------------------------------------------|
| Processor             | Intel® Core™ i7-10510U /Core™ i5-10210U/Core™ i3-10110U processor