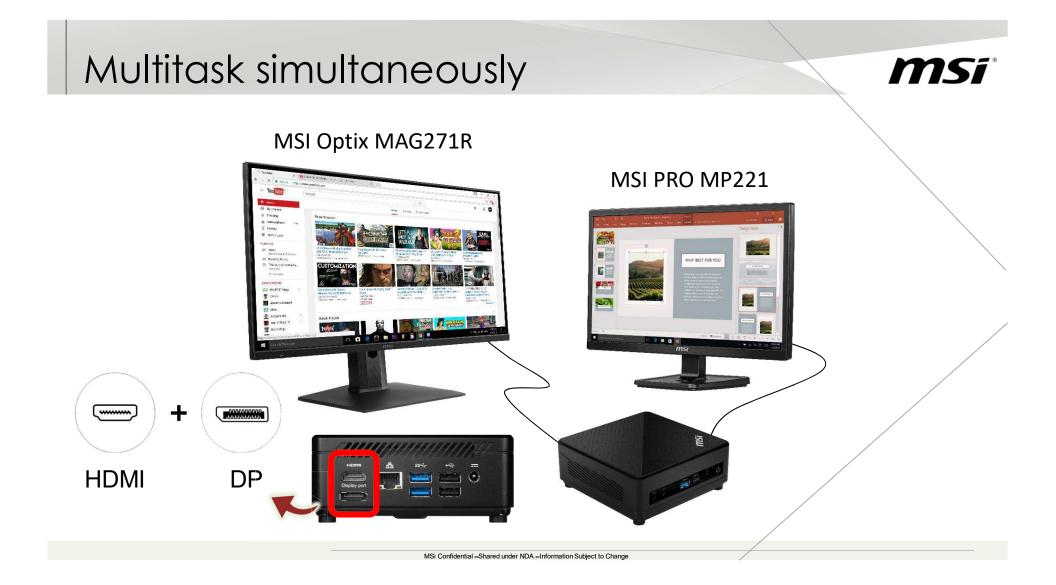

### I/O Connection

- 1. 1x Headphone-out
- 2. 1x Mic-in
- 3. 1x USB 3.2 Gen 1 Type A
- 4. 1x USB 3.2 Gen 1 Type C

----

0

**MS**í

- 5. 1x DP (1.2) / 1x HDMI (1.4)
- 6. 1x RJ45
- 7. 2x USB 3.2 Gen 1 Type A
- 8. 2x USB 2.0