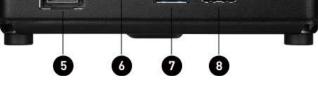

### I/O Connection

- 1. 1x Headphone-out
- 2. 1x Mic-in
- 3. 1x USB 3.2 Gen 1 Type A
- 4. 1x USB 3.2 Gen 1 Type C

----

0

**MS**í

- 5. 1x DP (1.2) / 1x HDMI (1.4)
- 6. 1x RJ45
- 7. 2x USB 3.2 Gen 1 Type A
- 8. 2x USB 2.0