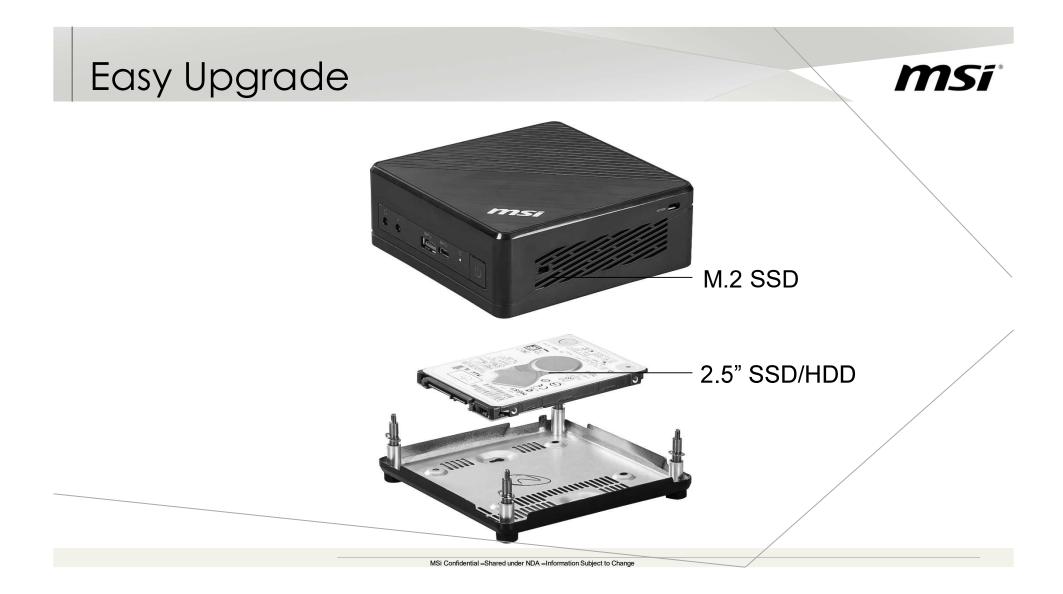

**MS**í

## Palm Size







# Support External Power Switch **MSí**° **MS**ĩ<sup>°</sup> msi ٢ Support External Power Switch \*power switch cable is not included. \*Barebone model does not include external power switch.



## Reversible USB Gen1 Type-C Port



**MS**í<sup>®</sup>



### I/O Connection



- 1. 1x Headphone-out
- 2. 1x Mic-in
- 3. 1x USB 3.2 Gen 1 Type A
- 4. 1x USB 3.2 Gen 1 Type C



----

0

**MS**í

- 5. 1x DP (1.2) / 1x HDMI (1.4)
- 6. 1x RJ45
- 7. 2x USB 3.2 Gen 1 Type A
- 8. 2x USB 2.0

#### Specification

# Cubi 5 10M

| _                     |                                                                                                                                                                   |
|-----------------------|---------------------------------------------------------------